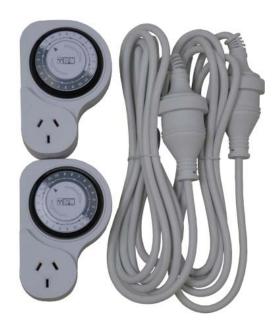

#### **Extension Leads**

- 3 meters long
- 10Amp Extension Leads

## **Power Timers**

- Silent operation no ticking.
- Easy to read display.
- Timer has 48 on/off switches allowing you to set around the clock.
- 24 hour programmable
- 15 minute increments
- Easy to use
- Weight 3Kg's